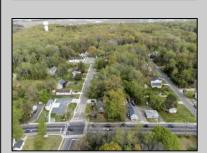

## **COMMENTS**

\*Located Next to 1804 US 9, Cape May Court House for GPS\* Commercial Lot Zoned Town Business available for many permitted uses: From Retail sales, Restaurants, Professional offices, Banks and similar financial institutions, Business offices, Health care facilities and services, Bed-and-breakfasts, Studios, Recreational, cultural and entertainment facilities. Automobile, camper, and boat sales. Apartment(s) above a permitted commercial use, with a maximum of two units and a maximum floor area of 2,000 square feet per unit, Care facilities. This is an undersized lot so prospective buyer would need to file for and request a variance.