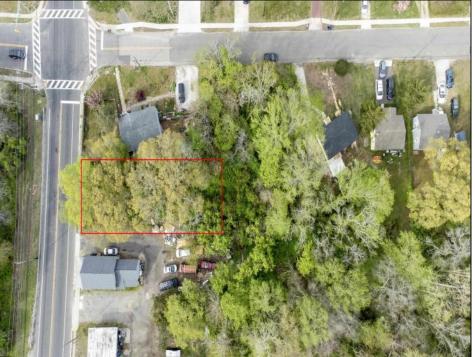

## **COMMENTS**

\*Located Next to 1804 US 9, Cape May Court House for GPS\* Commercial Lot Zoned Town Business available for many permitted uses: From Retail sales, Restaurants, Professional offices, Banks and similar financial institutions, Business offices, Health care facilities and services, Bed-and-breakfasts, Studios, Recreational, cultural and entertainment facilities. Automobile, camper, and boat sales. Apartment(s) above a permitted commercial use, with a maximum of two units and a maximum floor area of 2,000 square feet per unit, Care facilities. This is an undersized lot so prospective buyer would need to file for and request a variance.