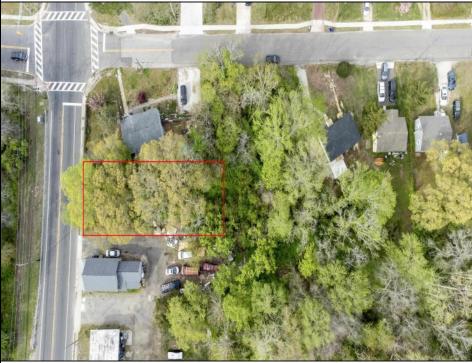

## COMMENTS

\*Located Next to 1804 US 9, Cape May Court House for GPS\* Commercial Lot Zoned Town Business available for many permitted uses: From Retail sales, Restaurants, Professional offices, Banks and similar financial institutions, Business offices, Health care facilities and services, Bed-and-breakfasts, Studios, Recreational, cultural and entertainment facilities. Automobile, camper, and boat sales. Apartment(s) above a permitted commercial use, with a maximum of two units and a maximum floor area of 2,000 square feet per unit, Care facilities. This is an undersized lot so prospective buyer would need to file for and request a variance. **PROPERTY DETAILS**