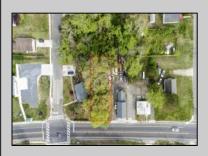

## COMMENTS

\*Located Next to 1804 US 9, Cape May Court House for GPS\* Commercial Lot Zoned Town Business available for many permitted uses: From Retail sales, Restaurants, Professional offices, Banks and similar financial institutions, Business offices, Health care facilities and services, Bed-and-breakfasts, Studios, Recreational, cultural and entertainment facilities. Automobile, camper, and boat sales. Apartment(s) above a permitted commercial use, with a maximum of two units and a maximum floor area of 2,000 square feet per unit, Care facilities. This is an undersized lot so prospective buyer would need to file for and request a variance. **PROPERTY DETAILS**