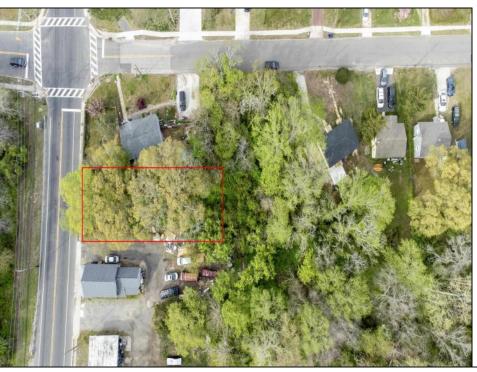

## **COMMENTS**

\*Located Next to 1804 US 9, Cape May Court House for GPS\* Commercial Lot Zoned Town Business available for many permitted uses: From Retail sales, Restaurants, Professional offices, Banks and similar financial institutions, Business offices, Health care facilities and services, Bed-and-breakfasts, Studios, Recreational, cultural and entertainment facilities. Automobile, camper, and boat sales. Apartment(s) above a permitted commercial use, with a maximum of two units and a maximum floor area of 2,000 square feet per unit, Care facilities. This is an undersized lot so prospective buyer would need to file for and request a variance.