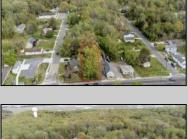

## **COMMENTS**

\*Located Next to 1804 US 9, Cape May Court House for GPS\* Commercial Lot Zoned Town Business available for many permitted uses: From Retail sales, Restaurants, Professional offices, Banks and similar financial institutions, Business offices, Health care facilities and services, Bed-and-breakfasts, Studios, Recreational, cultural and entertainment facilities. Automobile, camper, and boat sales. Apartment(s) above a permitted commercial use, with a maximum of two units and a maximum floor area of 2,000 square feet per unit, Care facilities. This is an undersized lot so prospective buyer would need to file for and request a variance.