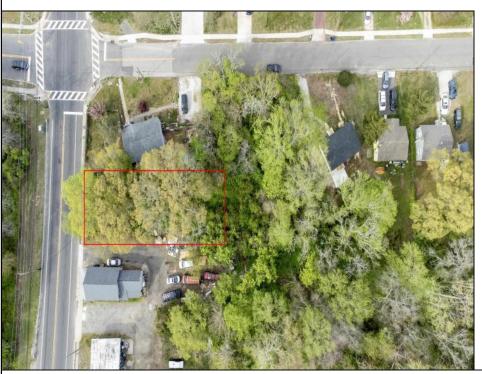

## **COMMENTS**

\*Located Next to 1804 US 9, Cape May Court House for GPS\* Commercial Lot Zoned Town Business available for many permitted uses: From Retail sales, Restaurants, Professional offices, Banks and similar financial institutions, Business offices, Health care facilities and services, Bed-and-breakfasts, Studios, Recreational, cultural and entertainment facilities. Automobile, camper, and boat sales. Apartment(s) above a permitted commercial use, with a maximum of two units and a maximum floor area of 2,000 square feet per unit, Care facilities. This is an undersized lot so prospective buyer would need to file for and request a variance.