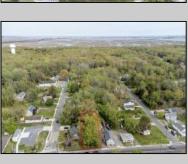

## **COMMENTS**

\*Located Next to 1804 US 9, Cape May Court House for GPS\* Commercial Lot Zoned Town Business available for many permitted uses: From Retail sales, Restaurants, Professional offices, Banks and similar financial institutions, Business offices, Health care facilities and services, Bed-and-breakfasts, Studios, Recreational, cultural and entertainment facilities. Automobile, camper, and boat sales. Apartment(s) above a permitted commercial use, with a maximum of two units and a maximum floor area of 2,000 square feet per unit, Care facilities. This is an undersized lot so prospective buyer would need to file for and request a variance.