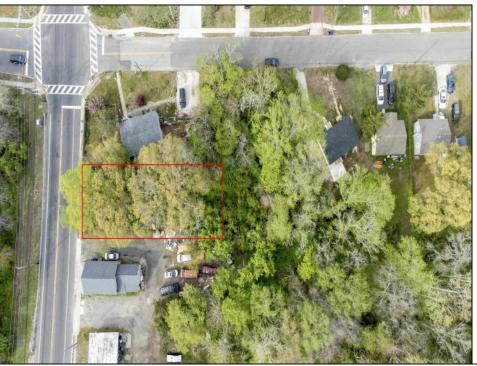

## **COMMENTS**

Commercial Lot Zoned Town Business available for many permitted uses: From Retail sales, Restaurants, Professional offices, Banks and similar financial institutions, Business offices, Health care facilities and services, Bed-and-breakfasts, Studios, Recreational, cultural and entertainment facilities. Automobile, camper, and boat sales. Apartment(s) above a permitted commercial use, with a maximum of two units and a maximum floor area of 2,000 square feet per unit, Care facilities. This is an undersized lot so prospective buyer would need to file for and request a variance.