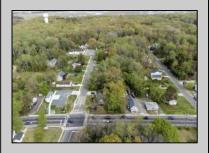

## **COMMENTS**

Commercial Lot Zoned Town Business available for many permitted uses: From Retail sales, Restaurants, Professional offices, Banks and similar financial institutions, Business offices, Health care facilities and services, Bed-and-breakfasts, Studios, Recreational, cultural and entertainment facilities. Automobile, camper, and boat sales. Apartment(s) above a permitted commercial use, with a maximum of two units and a maximum floor area of 2,000 square feet per unit, Care facilities. This is an undersized lot so prospective buyer would need to file for and request a variance.