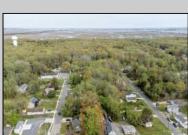

## **COMMENTS**

Commercial Lot Zoned Town Business available for many permitted uses: From Retail sales, Restaurants, Professional offices, Banks and similar financial institutions, Business offices, Health care facilities and services, Bed-and-breakfasts, Studios, Recreational, cultural and entertainment facilities. Automobile, camper, and boat sales. Apartment(s) above a permitted commercial use, with a maximum of two units and a maximum floor area of 2,000 square feet per unit, Care facilities. This is an undersized lot so prospective buyer would need to file for and request a variance.