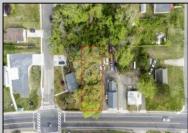

## **COMMENTS**

\*Located Next to 1804 US 9, Cape May Court House for GPS\* Commercial Lot Zoned Town Business available for many permitted uses: From Retail sales, Restaurants, Professional offices, Banks and similar financial institutions, Business offices, Health care facilities and services, Bed-and-breakfasts, Studios, Recreational, cultural and entertainment facilities. Automobile, camper, and boat sales. Apartment(s) above a permitted commercial use, with a maximum of two units and a maximum floor area of 2,000 square feet per unit, Care facilities. This is an undersized lot so prospective buyer would need to file for and request a variance.