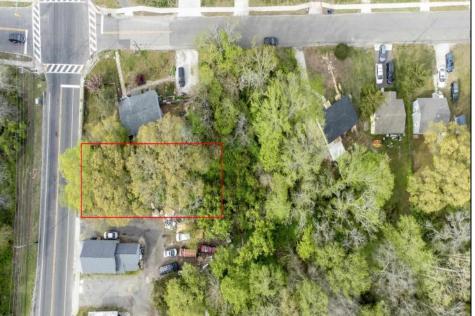

## **COMMENTS**

\*Located Next to 1804 US 9, Cape May Court House for GPS\* Commercial Lot Zoned Town Business available for many permitted uses: From Retail sales, Restaurants, Professional offices, Banks and similar financial institutions, Business offices, Health care facilities and services, Bed-and-breakfasts, Studios, Recreational, cultural and entertainment facilities. Automobile, camper, and boat sales. Apartment(s) above a permitted commercial use, with a maximum of two units and a maximum floor area of 2,000 square feet per unit, Care facilities. This is an undersized lot so prospective buyer would need to file for and request a variance.