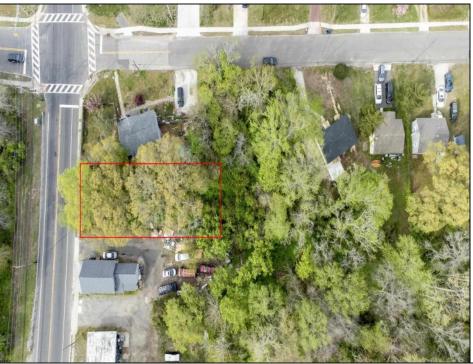

## **COMMENTS**

\*Located Next to 1804 US 9, Cape May Court House for GPS\* Commercial Lot Zoned Town Business available for many permitted uses: From Retail sales, Restaurants, Professional offices, Banks and similar financial institutions, Business offices, Health care facilities and services, Bed-and-breakfasts, Studios, Recreational, cultural and entertainment facilities. Automobile, camper, and boat sales. Apartment(s) above a permitted commercial use, with a maximum of two units and a maximum floor area of 2,000 square feet per unit, Care facilities. This is an undersized lot so prospective buyer would need to file for and request a variance.