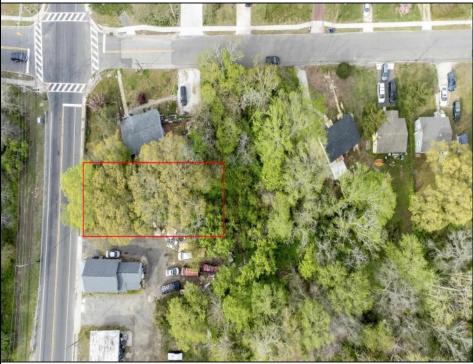

## COMMENTS

\*Located Next to 1804 US 9, Cape May Court House for GPS\* Commercial Lot Zoned Town Business available for many permitted uses: From Retail sales, Restaurants, Professional offices, Banks and similar financial institutions, Business offices, Health care facilities and services, Bed-and-breakfasts, Studios, Recreational, cultural and entertainment facilities. Automobile, camper, and boat sales. Apartment(s) above a permitted commercial use, with a maximum of two units and a maximum floor area of 2,000 square feet per unit, Care facilities. This is an undersized lot so prospective buyer would need to file for and request a variance.