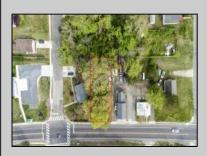

## COMMENTS

\*Located Next to 1804 US 9, Cape May Court House for GPS\* Commercial Lot Zoned Town Business available for many permitted uses: From Retail sales, Restaurants, Professional offices, Banks and similar financial institutions, Business offices, Health care facilities and services, Bed-and-breakfasts, Studios, Recreational, cultural and entertainment facilities. Automobile, camper, and boat sales. Apartment(s) above a permitted commercial use, with a maximum of two units and a maximum floor area of 2,000 square feet per unit, Care facilities. This is an undersized lot so prospective buyer would need to file for and request a variance.

## **PROPERTY DETAILS**