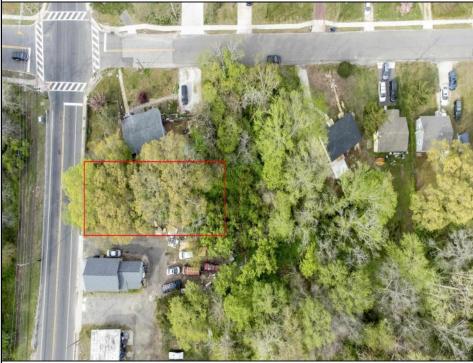

## COMMENTS

\*Located Next to 1804 US 9, Cape May Court House for GPS\* Commercial Lot Zoned Town Business available for many permitted uses: From Retail sales, Restaurants, Professional offices, Banks and similar financial institutions, Business offices, Health care facilities and services, Bed-and-breakfasts, Studios, Recreational, cultural and entertainment facilities. Automobile, camper, and boat sales. Apartment(s) above a permitted commercial use, with a maximum of two units and a maximum floor area of 2,000 square feet per unit, Care facilities. This is an undersized lot so prospective buyer would need to file for and request a variance.