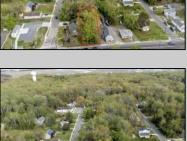

## **COMMENTS**

\*Located Next to 1804 US 9, Cape May Court House for GPS\* Commercial Lot Zoned Town Business available for many permitted uses: From Retail sales, Restaurants, Professional offices, Banks and similar financial institutions, Business offices, Health care facilities and services, Bed-and-breakfasts, Studios, Recreational, cultural and entertainment facilities. Automobile, camper, and boat sales. Apartment(s) above a permitted commercial use, with a maximum of two units and a maximum floor area of 2,000 square feet per unit, Care facilities. This is an undersized lot so prospective buyer would need to file for and request a variance.