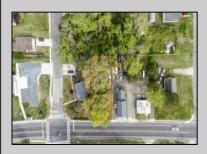

## COMMENTS

\*Located Next to 1804 US 9, Cape May Court House for GPS\* Commercial Lot Zoned Town Business available for many permitted uses: From Retail sales, Restaurants, Professional offices, Banks and similar financial institutions, Business offices, Health care facilities and services, Bed-and-breakfasts, Studios, Recreational, cultural and entertainment facilities. Automobile, camper, and boat sales. Apartment(s) above a permitted commercial use, with a maximum of two units and a maximum floor area of 2,000 square feet per unit, Care facilities. This is an undersized lot so prospective buyer would need to file for and request a variance.