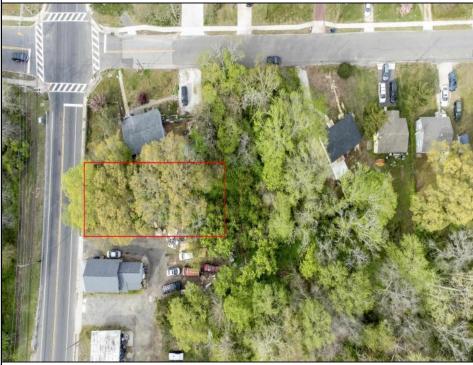

## COMMENTS

\*Located Next to 1804 US 9, Cape May Court House for GPS\* Commercial Lot Zoned Town Business available for many permitted uses: From Retail sales, Restaurants, Professional offices, Banks and similar financial institutions, Business offices, Health care facilities and services, Bed-and-breakfasts, Studios, Recreational, cultural and entertainment facilities. Automobile, camper, and boat sales. Apartment(s) above a permitted commercial use, with a maximum of two units and a maximum floor area of 2,000 square feet per unit, Care facilities. This is an undersized lot so prospective buyer would need to file for and request a variance.