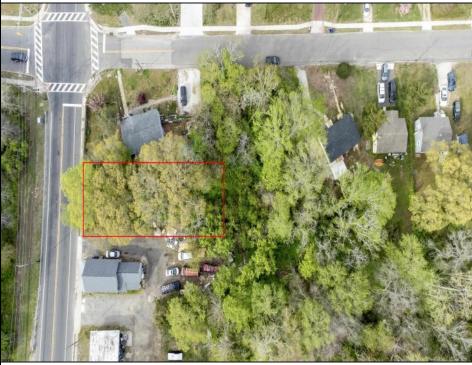

## COMMENTS

\*Located Next to 1804 US 9, Cape May Court House for GPS\* Commercial Lot Zoned Town Business available for many permitted uses: From Retail sales, Restaurants, Professional offices, Banks and similar financial institutions, Business offices, Health care facilities and services, Bed-and-breakfasts, Studios, Recreational, cultural and entertainment facilities. Automobile, camper, and boat sales. Apartment(s) above a permitted commercial use, with a maximum of two units and a maximum floor area of 2,000 square feet per unit, Care facilities. This is an undersized lot so prospective buyer would need to file for and request a variance.

## **PROPERTY DETAILS**