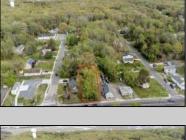

## **COMMENTS**

\*Located Next to 1804 US 9, Cape May Court House for GPS\* Commercial Lot Zoned Town Business available for many permitted uses: From Retail sales, Restaurants, Professional offices, Banks and similar financial institutions, Business offices, Health care facilities and services, Bed-and-breakfasts, Studios, Recreational, cultural and entertainment facilities. Automobile, camper, and boat sales. Apartment(s) above a permitted commercial use, with a maximum of two units and a maximum floor area of 2,000 square feet per unit, Care facilities. This is an undersized lot so prospective buyer would need to file for and request a variance.