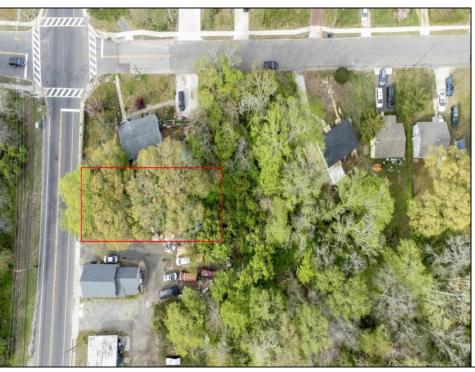

## **COMMENTS**

\*Located Next to 1804 US 9, Cape May Court House for GPS\* Commercial Lot Zoned Town Business available for many permitted uses: From Retail sales, Restaurants, Professional offices, Banks and similar financial institutions, Business offices, Health care facilities and services, Bed-and-breakfasts, Studios, Recreational, cultural and entertainment facilities. Automobile, camper, and boat sales. Apartment(s) above a permitted commercial use, with a maximum of two units and a maximum floor area of 2,000 square feet per unit, Care facilities. This is an undersized lot so prospective buyer would need to file for and request a variance.