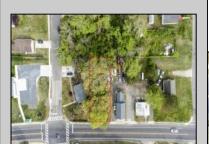

## **COMMENTS**

\*Located Next to 1804 US 9, Cape May Court House for GPS\* Commercial Lot Zoned Town Business available for many permitted uses: From Retail sales, Restaurants, Professional offices, Banks and similar financial institutions, Business offices, Health care facilities and services, Bed-and-breakfasts, Studios, Recreational, cultural and entertainment facilities. Automobile, camper, and boat sales. Apartment(s) above a permitted commercial use, with a maximum of two units and a maximum floor area of 2,000 square feet per unit, Care facilities. This is an undersized lot so prospective buyer would need to file for and request a variance.