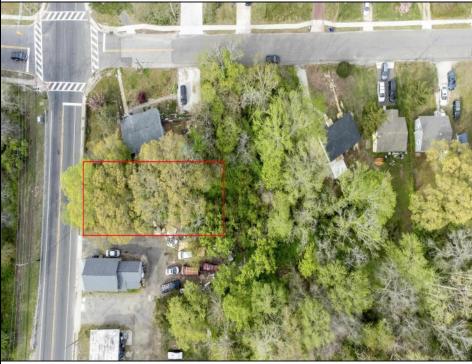

## COMMENTS

\*Located Next to 1804 US 9, Cape May Court House for GPS\* Commercial Lot Zoned Town Business available for many permitted uses: From Retail sales, Restaurants, Professional offices, Banks and similar financial institutions, Business offices, Health care facilities and services, Bed-and-breakfasts, Studios, Recreational, cultural and entertainment facilities. Automobile, camper, and boat sales. Apartment(s) above a permitted commercial use, with a maximum of two units and a maximum floor area of 2,000 square feet per unit, Care facilities. This is an undersized lot so prospective buyer would need to file for and request a variance.

## **PROPERTY DETAILS**