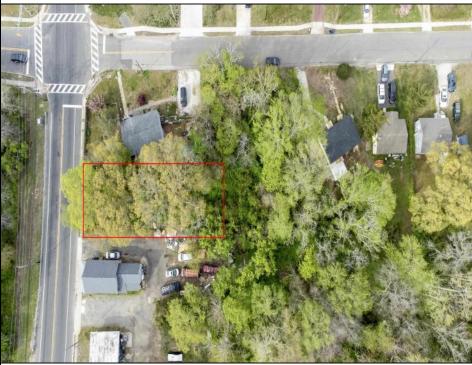

## COMMENTS

\*Located Next to 1804 US 9, Cape May Court House for GPS\* Commercial Lot Zoned Town Business available for many permitted uses: From Retail sales, Restaurants, Professional offices, Banks and similar financial institutions, Business offices, Health care facilities and services, Bed-and-breakfasts, Studios, Recreational, cultural and entertainment facilities. Automobile, camper, and boat sales. Apartment(s) above a permitted commercial use, with a maximum of two units and a maximum floor area of 2,000 square feet per unit, Care facilities. This is an undersized lot so prospective buyer would need to file for and request a variance. **PROPERTY DETAILS**