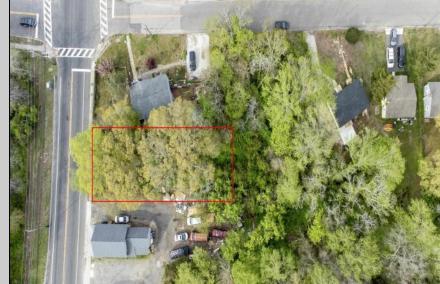

## **COMMENTS**

\*Located Next to 1804 US 9, Cape May Court House for GPS\* Commercial Lot Zoned Town Business available for many permitted uses: From Retail sales, Restaurants, Professional offices, Banks and similar financial institutions, Business offices, Health care facilities and services, Bed-and-breakfasts, Studios, Recreational, cultural and entertainment facilities. Automobile, camper, and boat sales. Apartment(s) above a permitted commercial use, with a maximum of two units and a maximum floor area of 2,000 square feet per unit, Care facilities. This is an undersized lot so prospective buyer would need to file for and request a variance.