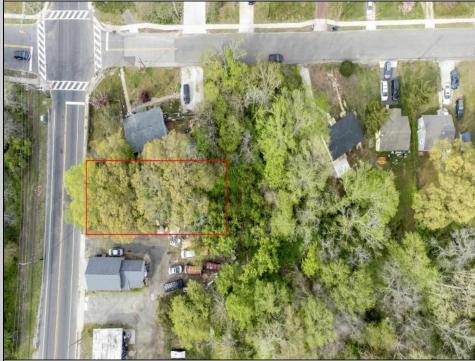

## COMMENTS

\*Located Next to 1804 US 9, Cape May Court House for GPS\* Commercial Lot Zoned Town Business available for many permitted uses: From Retail sales, Restaurants, Professional offices, Banks and similar financial institutions, Business offices, Health care facilities and services, Bed-and-breakfasts, Studios, Recreational, cultural and entertainment facilities. Automobile, camper, and boat sales. Apartment(s) above a permitted commercial use, with a maximum of two units and a maximum floor area of 2,000 square feet per unit, Care facilities. This is an undersized lot so prospective buyer would need to file for and request a variance.

## **PROPERTY DETAILS**