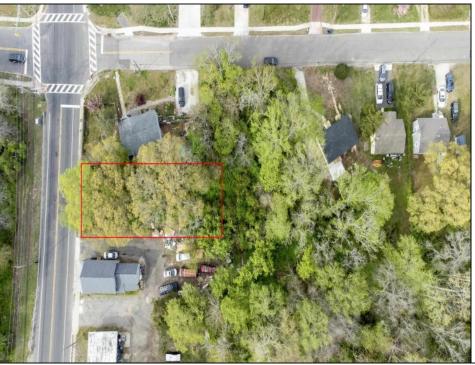

## **COMMENTS**

Commercial Lot Zoned Town Business available for many permitted uses: From Retail sales, Restaurants, Professional offices, Banks and similar financial institutions, Business offices, Health care facilities and services, Bed-and-breakfasts, Studios, Recreational, cultural and entertainment facilities. Automobile, camper, and boat sales. Apartment(s) above a permitted commercial use, with a maximum of two units and a maximum floor area of 2,000 square feet per unit, Care facilities. This is an undersized lot so prospective buyer would need to file for and request a variance.

## **PROPERTY DETAILS**

Ask for Graham Ginn Berger Realty Inc 3160 Asbury Avenue, Ocean City Call: 609-399-0076 Email to: gmg@bergerrealty.com https://www.ocnj.com