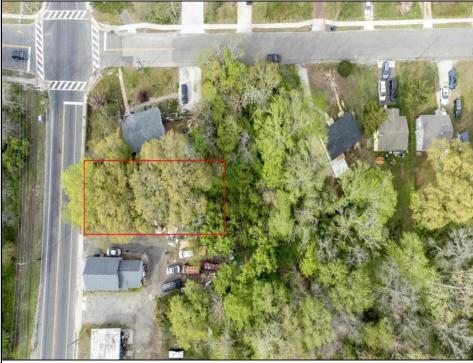

## COMMENTS

\*Located Next to 1804 US 9, Cape May Court House for GPS\* Commercial Lot Zoned Town Business available for many permitted uses: From Retail sales, Restaurants, Professional offices, Banks and similar financial institutions, Business offices, Health care facilities and services, Bed-and-breakfasts, Studios, Recreational, cultural and entertainment facilities. Automobile, camper, and boat sales. Apartment(s) above a permitted commercial use, with a maximum of two units and a maximum floor area of 2,000 square feet per unit, Care facilities. This is an undersized lot so prospective buyer would need to file for and request a variance.

## **PROPERTY DETAILS**