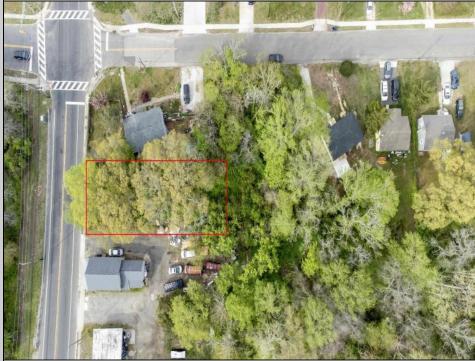

## COMMENTS

\*Located Next to 1804 US 9, Cape May Court House for GPS\* Commercial Lot Zoned Town Business available for many permitted uses: From Retail sales, Restaurants, Professional offices, Banks and similar financial institutions, Business offices, Health care facilities and services, Bed-and-breakfasts, Studios, Recreational, cultural and entertainment facilities. Automobile, camper, and boat sales. Apartment(s) above a permitted commercial use, with a maximum of two units and a maximum floor area of 2,000 square feet per unit, Care facilities. This is an undersized lot so prospective buyer would need to file for and request a variance.