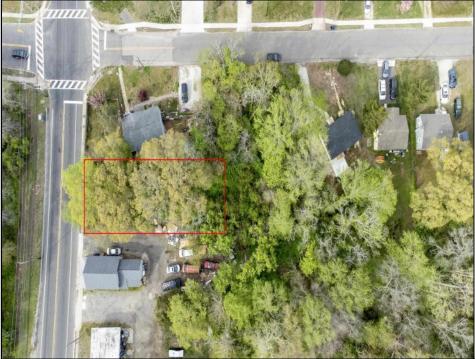

Berger Realty, Inc. 3160 Asbury Avenue Ocean City, NJ 08226 1-877-237-4371 / 609-399-0076 info@bergerrealty.com

Route 9 Cape May Court House, NJ 08210

Asking \$18,000.00

## COMMENTS

\*Located Next to 1804 US 9, Cape May Court House for GPS\* Commercial Lot Zoned Town Business available for many permitted uses: From Retail sales, Restaurants, Professional offices, Banks and similar financial institutions, Business offices, Health care facilities and services, Bed-and-breakfasts, Studios, Recreational, cultural and entertainment facilities. Automobile, camper, and boat sales. Apartment(s) above a permitted commercial use, with a maximum of two units and a maximum floor area of 2,000 square feet per unit, Care facilities. This is an undersized lot so prospective buyer would need to file for and request a variance. **PROPERTY DETAILS** 