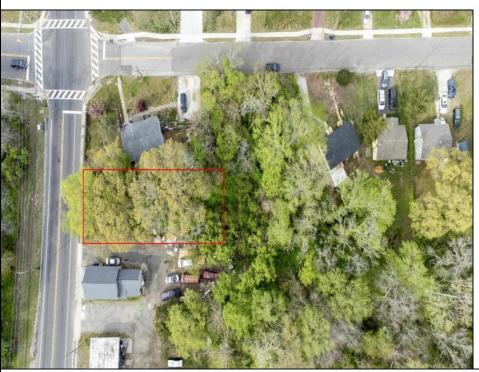

## **COMMENTS**

\*Located Next to 1804 US 9, Cape May Court House for GPS\* Commercial Lot Zoned Town Business available for many permitted uses: From Retail sales, Restaurants, Professional offices, Banks and similar financial institutions, Business offices, Health care facilities and services, Bed-and-breakfasts, Studios, Recreational, cultural and entertainment facilities. Automobile, camper, and boat sales. Apartment(s) above a permitted commercial use, with a maximum of two units and a maximum floor area of 2,000 square feet per unit, Care facilities. This is an undersized lot so prospective buyer would need to file for and request a variance.