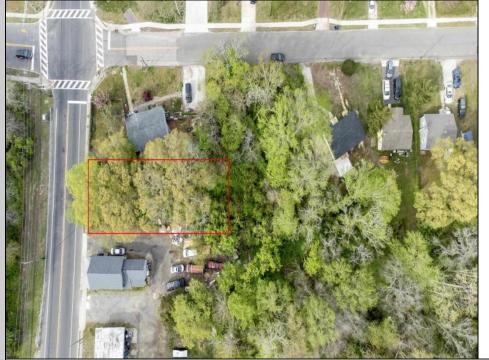

## **COMMENTS**

\*Located Next to 1804 US 9, Cape May Court House for GPS\* Commercial Lot Zoned Town Business available for many permitted uses: From Retail sales, Restaurants, Professional offices, Banks and similar financial institutions, Business offices, Health care facilities and services, Bed-and-breakfasts, Studios, Recreational, cultural and entertainment facilities. Automobile, camper, and boat sales. Apartment(s) above a permitted commercial use, with a maximum of two units and a maximum floor area of 2,000 square feet per unit, Care facilities. This is an undersized lot so prospective buyer would need to file for and request a variance.