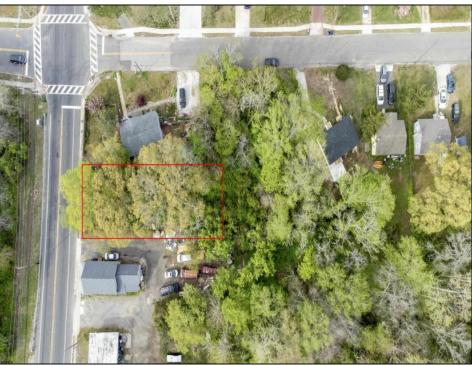

## COMMENTS

\*Located Next to 1804 US 9, Cape May Court House for GPS\* Commercial Lot Zoned Town Business available for many permitted uses: From Retail sales, Restaurants, Professional offices, Banks and similar financial institutions, Business offices, Health care facilities and services, Bed-and-breakfasts, Studios, Recreational, cultural and entertainment facilities. Automobile, camper, and boat sales. Apartment(s) above a permitted commercial use, with a maximum of two units and a maximum floor area of 2,000 square feet per unit, Care facilities. This is an undersized lot so prospective buyer would need to file for and request a variance. **PROPERTY DETAILS**