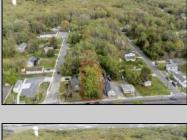

## **COMMENTS**

Commercial Lot Zoned Town Business available for many permitted uses: From Retail sales, Restaurants, Professional offices, Banks and similar financial institutions, Business offices, Health care facilities and services, Bed-and-breakfasts, Studios, Recreational, cultural and entertainment facilities. Automobile, camper, and boat sales. Apartment(s) above a permitted commercial use, with a maximum of two units and a maximum floor area of 2,000 square feet per unit, Care facilities. This is an undersized lot so prospective buyer would need to file for and request a variance.