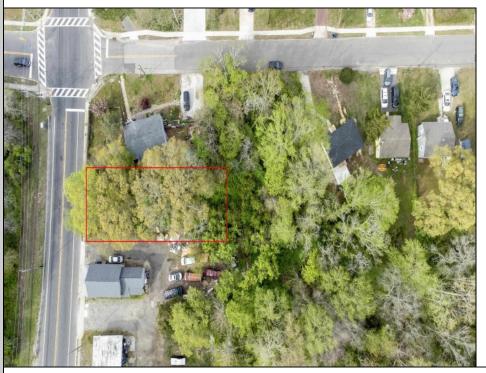

## **COMMENTS**

Commercial Lot Zoned Town Business available for many permitted uses: From Retail sales, Restaurants, Professional offices, Banks and similar financial institutions, Business offices, Health care facilities and services, Bed-and-breakfasts, Studios, Recreational, cultural and entertainment facilities. Automobile, camper, and boat sales. Apartment(s) above a permitted commercial use, with a maximum of two units and a maximum floor area of 2,000 square feet per unit, Care facilities. This is an undersized lot so prospective buyer would need to file for and request a variance.