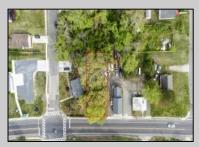

## **COMMENTS**

Commercial Lot Zoned Town Business available for many permitted uses: From Retail sales, Restaurants, Professional offices, Banks and similar financial institutions, Business offices, Health care facilities and services, Bed-and-breakfasts, Studios, Recreational, cultural and entertainment facilities. Automobile, camper, and boat sales. Apartment(s) above a permitted commercial use, with a maximum of two units and a maximum floor area of 2,000 square feet per unit, Care facilities. This is an undersized lot so prospective buyer would need to file for and request a variance.