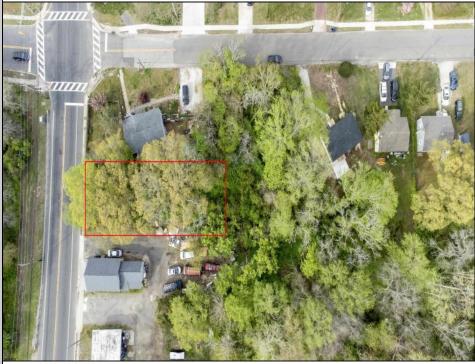

## COMMENTS

\*Located Next to 1804 US 9, Cape May Court House for GPS\* Commercial Lot Zoned Town Business available for many permitted uses: From Retail sales, Restaurants, Professional offices, Banks and similar financial institutions, Business offices, Health care facilities and services, Bed-and-breakfasts, Studios, Recreational, cultural and entertainment facilities. Automobile, camper, and boat sales. Apartment(s) above a permitted commercial use, with a maximum of two units and a maximum floor area of 2,000 square feet per unit, Care facilities. This is an undersized lot so prospective buyer would need to file for and request a variance.

## **PROPERTY DETAILS**