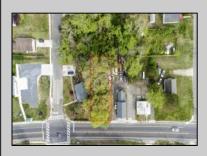

## COMMENTS

\*Located Next to 1804 US 9, Cape May Court House for GPS\* Commercial Lot Zoned Town Business available for many permitted uses: From Retail sales, Restaurants, Professional offices, Banks and similar financial institutions, Business offices, Health care facilities and services, Bed-and-breakfasts, Studios, Recreational, cultural and entertainment facilities. Automobile, camper, and boat sales. Apartment(s) above a permitted commercial use, with a maximum of two units and a maximum floor area of 2,000 square feet per unit, Care facilities. This is an undersized lot so prospective buyer would need to file for and request a variance.

## **PROPERTY DETAILS**