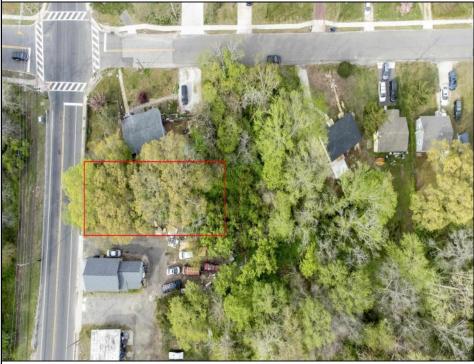

## COMMENTS

\*Located Next to 1804 US 9, Cape May Court House for GPS\* Commercial Lot Zoned Town Business available for many permitted uses: From Retail sales, Restaurants, Professional offices, Banks and similar financial institutions, Business offices, Health care facilities and services, Bed-and-breakfasts, Studios, Recreational, cultural and entertainment facilities. Automobile, camper, and boat sales. Apartment(s) above a permitted commercial use, with a maximum of two units and a maximum floor area of 2,000 square feet per unit, Care facilities. This is an undersized lot so prospective buyer would need to file for and request a variance.

## **PROPERTY DETAILS**