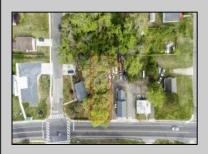

## COMMENTS

\*Located Next to 1804 US 9, Cape May Court House for GPS\* Commercial Lot Zoned Town Business available for many permitted uses: From Retail sales, Restaurants, Professional offices, Banks and similar financial institutions, Business offices, Health care facilities and services, Bed-and-breakfasts, Studios, Recreational, cultural and entertainment facilities. Automobile, camper, and boat sales. Apartment(s) above a permitted commercial use, with a maximum of two units and a maximum floor area of 2,000 square feet per unit, Care facilities. This is an undersized lot so prospective buyer would need to file for and request a variance. **PROPERTY DETAILS**