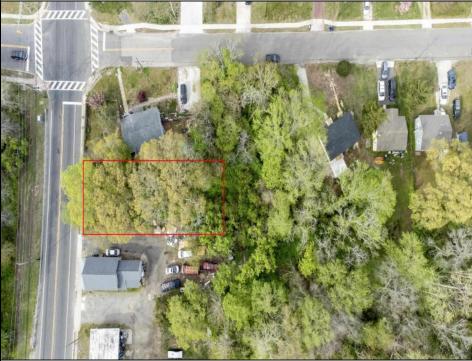

Route 9

Cape May Court House, NJ 08210

Ocean 17 1670 Boardwalk Ocean City, NJ 08226 609-391-0500 oc17@BergerRealty.com

Ask for David Young Berger Realty Inc 1670 Boardwalk, Ocean City Call: 609-391-0500 Email to: day@bergerrealty.com

## COMMENTS

\*Located Next to 1804 US 9, Cape May Court House for GPS\* Commercial Lot Zoned Town Business available for many permitted uses: From Retail sales, Restaurants, Professional offices, Banks and similar financial institutions, Business offices, Health care facilities and services, Bed-and-breakfasts, Studios, Recreational, cultural and entertainment facilities. Automobile, camper, and boat sales. Apartment(s) above a permitted commercial use, with a maximum of two units and a maximum floor area of 2,000 square feet per unit, Care facilities. This is an undersized lot so prospective buyer would need to file for and request a variance. **PROPERTY DETAILS**