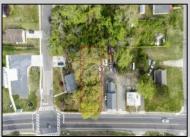

## **COMMENTS**

\*Located Next to 1804 US 9, Cape May Court House for GPS\* Commercial Lot Zoned Town Business available for many permitted uses: From Retail sales, Restaurants, Professional offices, Banks and similar financial institutions, Business offices, Health care facilities and services, Bed-and-breakfasts, Studios, Recreational, cultural and entertainment facilities. Automobile, camper, and boat sales. Apartment(s) above a permitted commercial use, with a maximum of two units and a maximum floor area of 2,000 square feet per unit, Care facilities. This is an undersized lot so prospective buyer would need to file for and request a variance.