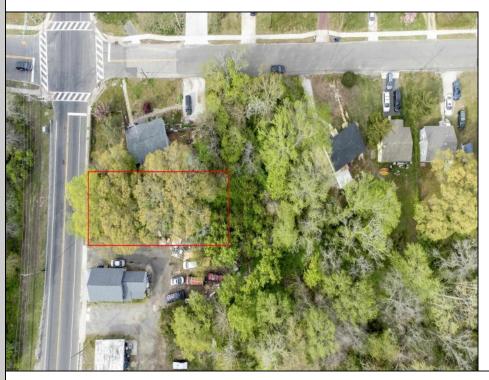

## **COMMENTS**

\*Located Next to 1804 US 9, Cape May Court House for GPS\* Commercial Lot Zoned Town Business available for many permitted uses: From Retail sales, Restaurants, Professional offices, Banks and similar financial institutions, Business offices, Health care facilities and services, Bed-and-breakfasts, Studios, Recreational, cultural and entertainment facilities. Automobile, camper, and boat sales. Apartment(s) above a permitted commercial use, with a maximum of two units and a maximum floor area of 2,000 square feet per unit, Care facilities. This is an undersized lot so prospective buyer would need to file for and request a variance.