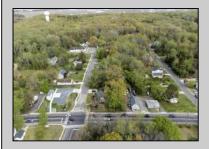

## **COMMENTS**

\*Located Next to 1804 US 9, Cape May Court House for GPS\* Commercial Lot Zoned Town Business available for many permitted uses: From Retail sales, Restaurants, Professional offices, Banks and similar financial institutions, Business offices, Health care facilities and services, Bed-and-breakfasts, Studios, Recreational, cultural and entertainment facilities. Automobile, camper, and boat sales. Apartment(s) above a permitted commercial use, with a maximum of two units and a maximum floor area of 2,000 square feet per unit, Care facilities. This is an undersized lot so prospective buyer would need to file for and request a variance.