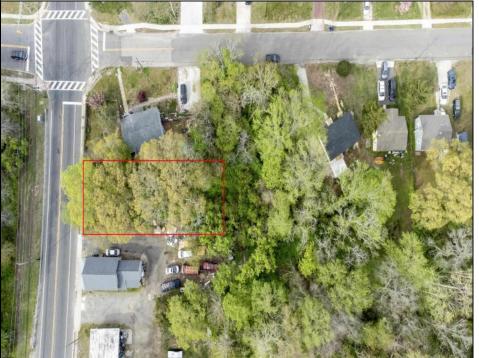

## **COMMENTS**

\*Located Next to 1804 US 9, Cape May Court House for GPS\* Commercial Lot Zoned Town Business available for many permitted uses: From Retail sales, Restaurants, Professional offices, Banks and similar financial institutions, Business offices, Health care facilities and services, Bed-and-breakfasts, Studios, Recreational, cultural and entertainment facilities. Automobile, camper, and boat sales. Apartment(s) above a permitted commercial use, with a maximum of two units and a maximum floor area of 2,000 square feet per unit, Care facilities. This is an undersized lot so prospective buyer would need to file for and request a variance.