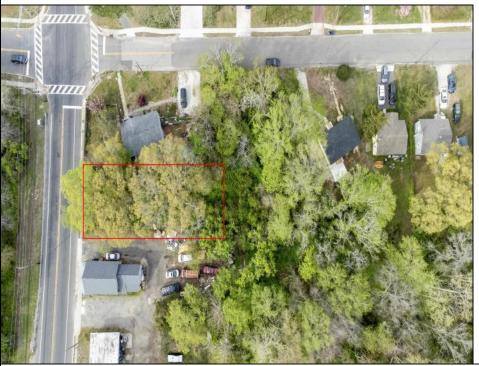

## **COMMENTS**

Commercial Lot Zoned Town Business available for many permitted uses: From Retail sales, Restaurants, Professional offices, Banks and similar financial institutions, Business offices, Health care facilities and services, Bed-and-breakfasts, Studios, Recreational, cultural and entertainment facilities. Automobile, camper, and boat sales. Apartment(s) above a permitted commercial use, with a maximum of two units and a maximum floor area of 2,000 square feet per unit, Care facilities. This is an undersized lot so prospective buyer would need to file for and request a variance.