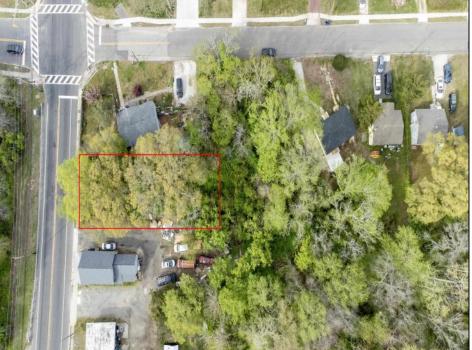

## **COMMENTS**

\*Located Next to 1804 US 9, Cape May Court House for GPS\* Commercial Lot Zoned Town Business available for many permitted uses: From Retail sales, Restaurants, Professional offices, Banks and similar financial institutions, Business offices, Health care facilities and services, Bed-and-breakfasts, Studios, Recreational, cultural and entertainment facilities. Automobile, camper, and boat sales. Apartment(s) above a permitted commercial use, with a maximum of two units and a maximum floor area of 2,000 square feet per unit, Care facilities. This is an undersized lot so prospective buyer would need to file for and request a variance.