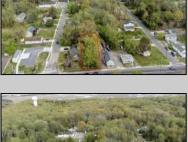

## **COMMENTS**

Commercial Lot Zoned Town Business available for many permitted uses: From Retail sales, Restaurants, Professional offices, Banks and similar financial institutions, Business offices, Health care facilities and services, Bed-and-breakfasts, Studios, Recreational, cultural and entertainment facilities. Automobile, camper, and boat sales. Apartment(s) above a permitted commercial use, with a maximum of two units and a maximum floor area of 2,000 square feet per unit, Care facilities. This is an undersized lot so prospective buyer would need to file for and request a variance.