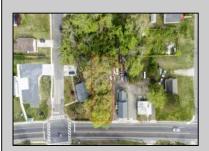

## **COMMENTS**

Commercial Lot Zoned Town Business available for many permitted uses: From Retail sales, Restaurants, Professional offices, Banks and similar financial institutions, Business offices, Health care facilities and services, Bed-and-breakfasts, Studios, Recreational, cultural and entertainment facilities. Automobile, camper, and boat sales. Apartment(s) above a permitted commercial use, with a maximum of two units and a maximum floor area of 2,000 square feet per unit, Care facilities. This is an undersized lot so prospective buyer would need to file for and request a variance.