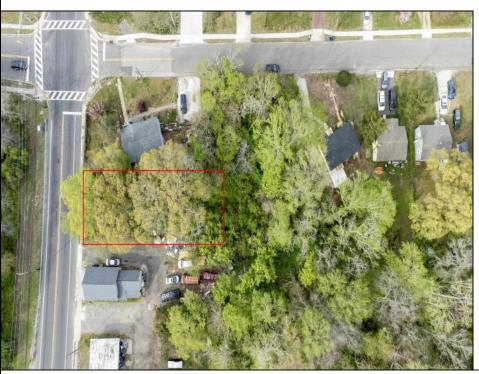

## **COMMENTS**

Commercial Lot Zoned Town Business available for many permitted uses: From Retail sales, Restaurants, Professional offices, Banks and similar financial institutions, Business offices, Health care facilities and services, Bed-and-breakfasts, Studios, Recreational, cultural and entertainment facilities. Automobile, camper, and boat sales. Apartment(s) above a permitted commercial use, with a maximum of two units and a maximum floor area of 2,000 square feet per unit, Care facilities. This is an undersized lot so prospective buyer would need to file for and request a variance.