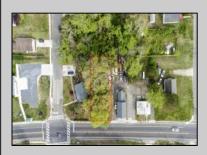

## COMMENTS

Commercial Lot Zoned Town Business available for many permitted uses: From Retail sales, Restaurants, Professional offices, Banks and similar financial institutions, Business offices, Health care facilities and services, Bed-and-breakfasts, Studios, Recreational, cultural and entertainment facilities. Automobile, camper, and boat sales. Apartment(s) above a permitted commercial use, with a maximum of two units and a maximum floor area of 2,000 square feet per unit, Care facilities. This is an undersized lot so prospective buyer would need to file for and request a variance.

## **PROPERTY DETAILS**