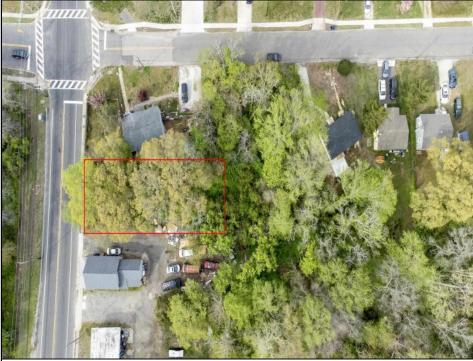

## COMMENTS

Commercial Lot Zoned Town Business available for many permitted uses: From Retail sales, Restaurants, Professional offices, Banks and similar financial institutions, Business offices, Health care facilities and services, Bed-and-breakfasts, Studios, Recreational, cultural and entertainment facilities. Automobile, camper, and boat sales. Apartment(s) above a permitted commercial use, with a maximum of two units and a maximum floor area of 2,000 square feet per unit, Care facilities. This is an undersized lot so prospective buyer would need to file for and request a variance.

## **PROPERTY DETAILS**