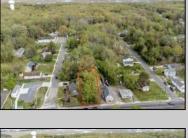

## **COMMENTS**

\*Located Next to 1804 US 9, Cape May Court House for GPS\* Commercial Lot Zoned Town Business available for many permitted uses: From Retail sales, Restaurants, Professional offices, Banks and similar financial institutions, Business offices, Health care facilities and services, Bed-and-breakfasts, Studios, Recreational, cultural and entertainment facilities. Automobile, camper, and boat sales. Apartment(s) above a permitted commercial use, with a maximum of two units and a maximum floor area of 2,000 square feet per unit, Care facilities. This is an undersized lot so prospective buyer would need to file for and request a variance.