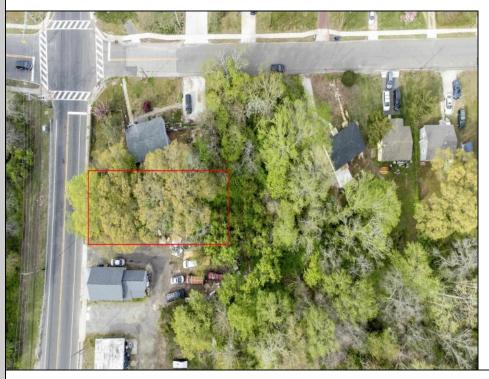

## **COMMENTS**

\*Located Next to 1804 US 9, Cape May Court House for GPS\* Commercial Lot Zoned Town Business available for many permitted uses: From Retail sales, Restaurants, Professional offices, Banks and similar financial institutions, Business offices, Health care facilities and services, Bed-and-breakfasts, Studios, Recreational, cultural and entertainment facilities. Automobile, camper, and boat sales. Apartment(s) above a permitted commercial use, with a maximum of two units and a maximum floor area of 2,000 square feet per unit, Care facilities. This is an undersized lot so prospective buyer would need to file for and request a variance.