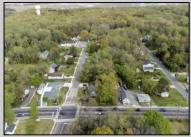

## **COMMENTS**

\*Located Next to 1804 US 9, Cape May Court House for GPS\* Commercial Lot Zoned Town Business available for many permitted uses: From Retail sales, Restaurants, Professional offices, Banks and similar financial institutions, Business offices, Health care facilities and services, Bed-and-breakfasts, Studios, Recreational, cultural and entertainment facilities. Automobile, camper, and boat sales. Apartment(s) above a permitted commercial use, with a maximum of two units and a maximum floor area of 2,000 square feet per unit, Care facilities. This is an undersized lot so prospective buyer would need to file for and request a variance.