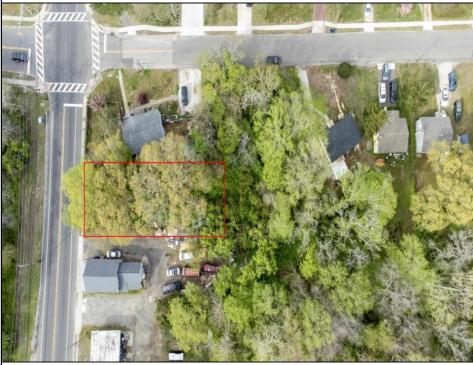

## COMMENTS

\*Located Next to 1804 US 9, Cape May Court House for GPS\* Commercial Lot Zoned Town Business available for many permitted uses: From Retail sales, Restaurants, Professional offices, Banks and similar financial institutions, Business offices, Health care facilities and services, Bed-and-breakfasts, Studios, Recreational, cultural and entertainment facilities. Automobile, camper, and boat sales. Apartment(s) above a permitted commercial use, with a maximum of two units and a maximum floor area of 2,000 square feet per unit, Care facilities. This is an undersized lot so prospective buyer would need to file for and request a variance.

## **PROPERTY DETAILS**