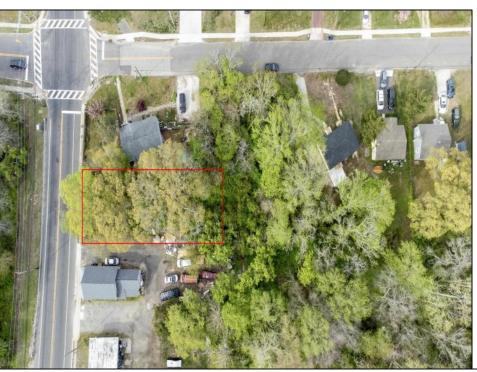

## **COMMENTS**

\*Located Next to 1804 US 9, Cape May Court House for GPS\* Commercial Lot Zoned Town Business available for many permitted uses: From Retail sales, Restaurants, Professional offices, Banks and similar financial institutions, Business offices, Health care facilities and services, Bed-and-breakfasts, Studios, Recreational, cultural and entertainment facilities. Automobile, camper, and boat sales. Apartment(s) above a permitted commercial use, with a maximum of two units and a maximum floor area of 2,000 square feet per unit, Care facilities. This is an undersized lot so prospective buyer would need to file for and request a variance.