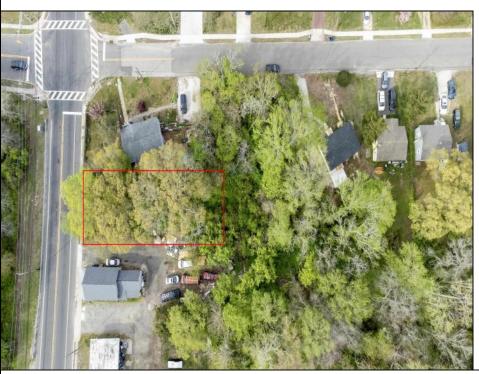

## **COMMENTS**

\*Located Next to 1804 US 9, Cape May Court House for GPS\* Commercial Lot Zoned Town Business available for many permitted uses: From Retail sales, Restaurants, Professional offices, Banks and similar financial institutions, Business offices, Health care facilities and services, Bed-and-breakfasts, Studios, Recreational, cultural and entertainment facilities. Automobile, camper, and boat sales. Apartment(s) above a permitted commercial use, with a maximum of two units and a maximum floor area of 2,000 square feet per unit, Care facilities. This is an undersized lot so prospective buyer would need to file for and request a variance.