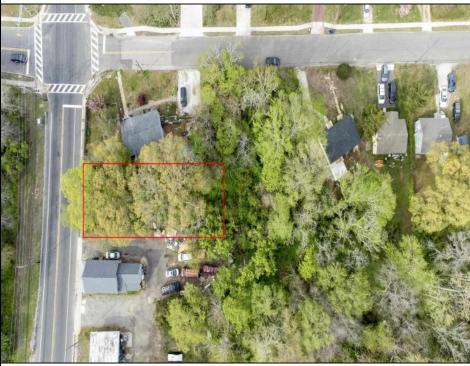

## COMMENTS

\*Located Next to 1804 US 9, Cape May Court House for GPS\* Commercial Lot Zoned Town Business available for many permitted uses: From Retail sales, Restaurants, Professional offices, Banks and similar financial institutions, Business offices, Health care facilities and services, Bed-and-breakfasts, Studios, Recreational, cultural and entertainment facilities. Automobile, camper, and boat sales. Apartment(s) above a permitted commercial use, with a maximum of two units and a maximum floor area of 2,000 square feet per unit, Care facilities. This is an undersized lot so prospective buyer would need to file for and request a variance. **PROPERTY DETAILS**