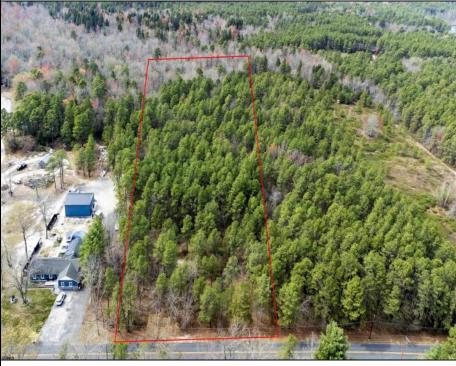

## COMMENTS

Just Under 5 Acres in Mullica Township and Zoned Sweetwater Village! It is assumed that the Land is a Conforming Lot under the present zoning regulations and that All Approvals can be obtained in order to construct a Single Family Home. Utilities are available but he subject site would require Electrical Service, Septic System & Well System. Buyer is responsible for all Due Diligence with Mullica Township and the NJ State Pinelands Commission. The Seller makes no representations or warranties.