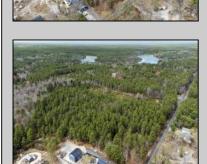

## COMMENTS

Just Under 5 Acres in Mullica Township and Zoned Sweetwater Village! It is assumed that the Land is a Conforming Lot under the present zoning regulations and that All Approvals can be obtained in order to construct a Single Family Home. Utilities are available but he subject site would require Electrical Service, Septic System & Well System. Buyer is responsible for all Due Diligence with Mullica Township and the NJ State Pinelands Commission. The Seller makes no representations or warranties.