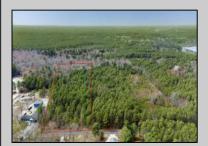

## COMMENTS

Just Under 5 Acres in Mullica Township and Zoned Sweetwater Village! It is assumed that the Land is a Conforming Lot under the present zoning regulations and that All Approvals can be obtained in order to construct a Single Family Home. Utilities are available but he subject site would require Electrical Service, Septic System & Well System. Buyer is responsible for all Due Diligence with Mullica Township and the NJ State Pinelands Commission. The Seller makes no representations or warranties.