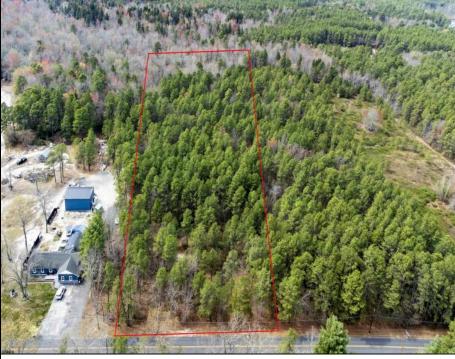

## COMMENTS

Just Under 5 Acres in Mullica Township and Zoned Sweetwater Village! It is assumed that the Land is a Conforming Lot under the present zoning regulations and that All Approvals can be obtained in order to construct a Single Family Home. Utilities are available but he subject site would require Electrical Service, Septic System & Well System. Buyer is responsible for all Due Diligence with Mullica Township and the NJ State Pinelands Commission. The Seller makes no representations or warranties.