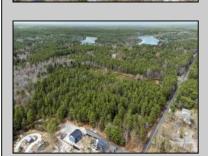

## COMMENTS

Just Under 5 Acres in Mullica Township and Zoned Sweetwater Village! It is assumed that the Land is a Conforming Lot under the present zoning regulations and that All Approvals can be obtained in order to construct a Single Family Home. Utilities are available but he subject site would require Electrical Service, Septic System & Well System. Buyer is responsible for all Due Diligence with Mullica Township and the NJ State Pinelands Commission. The Seller makes no representations or warranties.