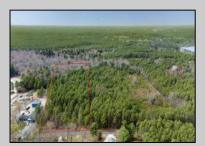

## COMMENTS

Just Under 5 Acres in Mullica Township and Zoned Sweetwater Village! It is assumed that the Land is a Conforming Lot under the present zoning regulations and that All Approvals can be obtained in order to construct a Single Family Home. Utilities are available but he subject site would require Electrical Service, Septic System & Well System. Buyer is responsible for all Due Diligence with Mullica Township and the NJ State Pinelands Commission. The Seller makes no representations or warranties.