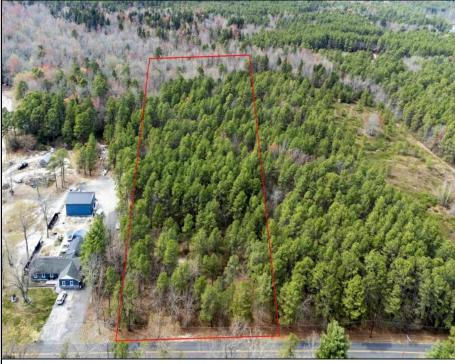

## COMMENTS

Just Under 5 Acres in Mullica Township and Zoned Sweetwater Village! It is assumed that the Land is a Conforming Lot under the present zoning regulations and that All Approvals can be obtained in order to construct a Single Family Home. Utilities are available but he subject site would require Electrical Service, Septic System & Well System. Buyer is responsible for all Due Diligence with Mullica Township and the NJ State Pinelands Commission. The Seller makes no representations or warranties.