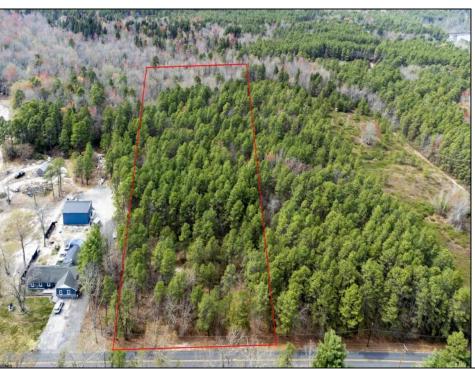

## COMMENTS

Just Under 5 Acres in Mullica Township and Zoned Sweetwater Village! It is assumed that the Land is a Conforming Lot under the present zoning regulations and that All Approvals can be obtained in order to construct a Single Family Home. Utilities are available but he subject site would require Electrical Service, Septic System & Well System. Buyer is responsible for all Due Diligence with Mullica Township and the NJ State Pinelands Commission. The Seller makes no representations or warranties.