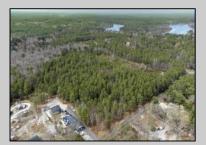

## COMMENTS

Just Under 5 Acres in Mullica Township and Zoned Sweetwater Village! It is assumed that the Land is a Conforming Lot under the present zoning regulations and that All Approvals can be obtained in order to construct a Single Family Home. Utilities are available but he subject site would require Electrical Service, Septic System & Well System. Buyer is responsible for all Due Diligence with Mullica Township and the NJ State Pinelands Commission. The Seller makes no representations or warranties.