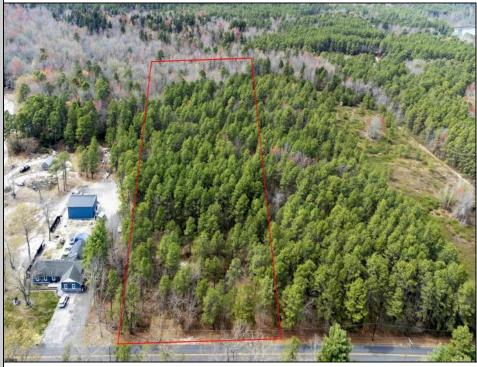

## COMMENTS

Just Under 5 Acres in Mullica Township and Zoned Sweetwater Village! It is assumed that the Land is a Conforming Lot under the present zoning regulations and that All Approvals can be obtained in order to construct a Single Family Home. Utilities are available but he subject site would require Electrical Service, Septic System & Well System. Buyer is responsible for all Due Diligence with Mullica Township and the NJ State Pinelands Commission. The Seller makes no representations or warranties.

## **PROPERTY DETAILS**