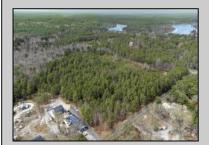

## COMMENTS

Just Under 5 Acres in Mullica Township and Zoned Sweetwater Village! It is assumed that the Land is a Conforming Lot under the present zoning regulations and that All Approvals can be obtained in order to construct a Single Family Home. Utilities are available but he subject site would require Electrical Service, Septic System & Well System. Buyer is responsible for all Due Diligence with Mullica Township and the NJ State Pinelands Commission. The Seller makes no representations or warranties.