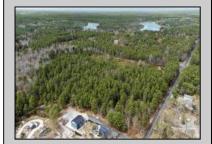

## COMMENTS

Just Under 5 Acres in Mullica Township and Zoned Sweetwater Village! It is assumed that the Land is a Conforming Lot under the present zoning regulations and that All Approvals can be obtained in order to construct a Single Family Home. Utilities are available but he subject site would require Electrical Service, Septic System & Well System. Buyer is responsible for all Due Diligence with Mullica Township and the NJ State Pinelands Commission. The Seller makes no representations or warranties.