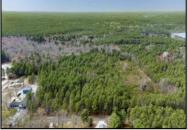

## COMMENTS

Just Under 5 Acres in Mullica Township and Zoned Sweetwater Village! It is assumed that the Land is a Conforming Lot under the present zoning regulations and that All Approvals can be obtained in order to construct a Single Family Home. Utilities are available but he subject site would require Electrical Service, Septic System & Well System. Buyer is responsible for all Due Diligence with Mullica Township and the NJ State Pinelands Commission. The Seller makes no representations or warranties.