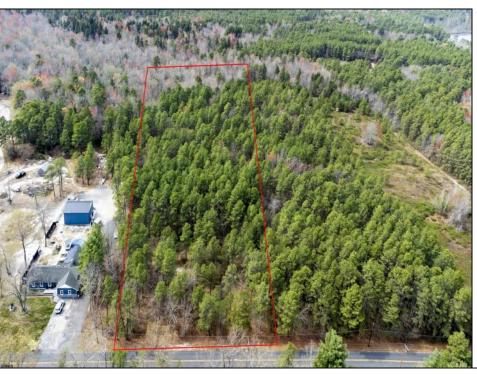

## COMMENTS

Just Under 5 Acres in Mullica Township and Zoned Sweetwater Village! It is assumed that the Land is a Conforming Lot under the present zoning regulations and that All Approvals can be obtained in order to construct a Single Family Home. Utilities are available but he subject site would require Electrical Service, Septic System & Well System. Buyer is responsible for all Due Diligence with Mullica Township and the NJ State Pinelands Commission. The Seller makes no representations or warranties.