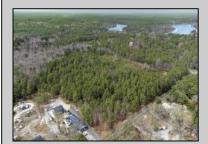

## COMMENTS

Just Under 5 Acres in Mullica Township and Zoned Sweetwater Village! It is assumed that the Land is a Conforming Lot under the present zoning regulations and that All Approvals can be obtained in order to construct a Single Family Home. Utilities are available but he subject site would require Electrical Service, Septic System & Well System. Buyer is responsible for all Due Diligence with Mullica Township and the NJ State Pinelands Commission. The Seller makes no representations or warranties.