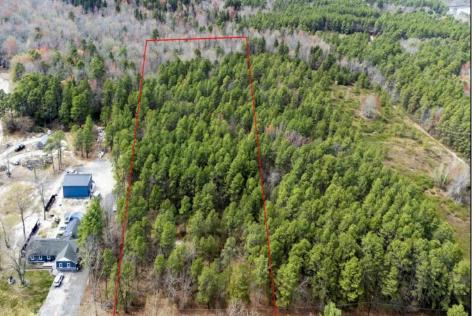

## COMMENTS

Just Under 5 Acres in Mullica Township and Zoned Sweetwater Village! It is assumed that the Land is a Conforming Lot under the present zoning regulations and that All Approvals can be obtained in order to construct a Single Family Home. Utilities are available but he subject site would require Electrical Service, Septic System & Well System. Buyer is responsible for all Due Diligence with Mullica Township and the NJ State Pinelands Commission. The Seller makes no representations or warranties.