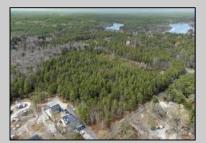

## COMMENTS

Just Under 5 Acres in Mullica Township and Zoned Sweetwater Village! It is assumed that the Land is a Conforming Lot under the present zoning regulations and that All Approvals can be obtained in order to construct a Single Family Home. Utilities are available but he subject site would require Electrical Service, Septic System & Well System. Buyer is responsible for all Due Diligence with Mullica Township and the NJ State Pinelands Commission. The Seller makes no representations or warranties.