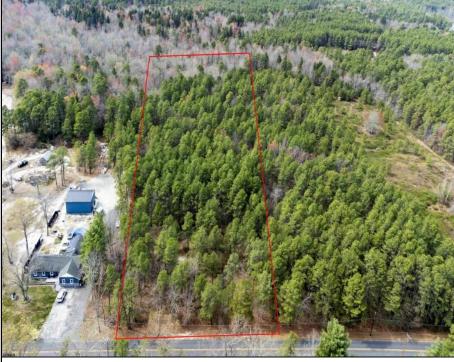

## COMMENTS

Just Under 5 Acres in Mullica Township and Zoned Sweetwater Village! It is assumed that the Land is a Conforming Lot under the present zoning regulations and that All Approvals can be obtained in order to construct a Single Family Home. Utilities are available but he subject site would require Electrical Service, Septic System & Well System. Buyer is responsible for all Due Diligence with Mullica Township and the NJ State Pinelands Commission. The Seller makes no representations or warranties.