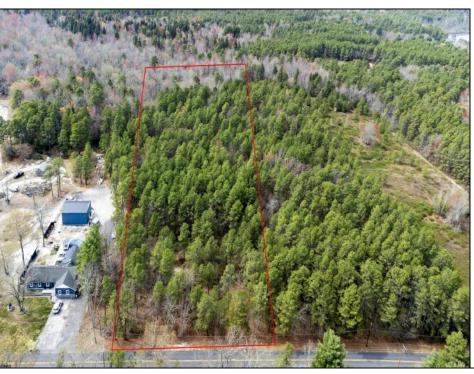

## COMMENTS

Just Under 5 Acres in Mullica Township and Zoned Sweetwater Village! It is assumed that the Land is a Conforming Lot under the present zoning regulations and that All Approvals can be obtained in order to construct a Single Family Home. Utilities are available but he subject site would require Electrical Service, Septic System & Well System. Buyer is responsible for all Due Diligence with Mullica Township and the NJ State Pinelands Commission. The Seller makes no representations or warranties.