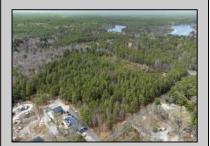

## COMMENTS

Just Under 5 Acres in Mullica Township and Zoned Sweetwater Village! It is assumed that the Land is a Conforming Lot under the present zoning regulations and that All Approvals can be obtained in order to construct a Single Family Home. Utilities are available but he subject site would require Electrical Service, Septic System & Well System. Buyer is responsible for all Due Diligence with Mullica Township and the NJ State Pinelands Commission. The Seller makes no representations or warranties.