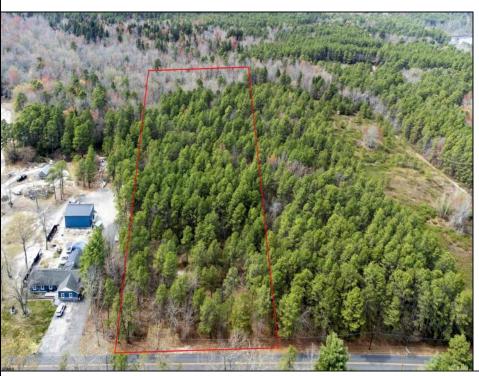

## COMMENTS

Just Under 5 Acres in Mullica Township and Zoned Sweetwater Village! It is assumed that the Land is a Conforming Lot under the present zoning regulations and that All Approvals can be obtained in order to construct a Single Family Home. Utilities are available but he subject site would require Electrical Service, Septic System & Well System. Buyer is responsible for all Due Diligence with Mullica Township and the NJ State Pinelands Commission. The Seller makes no representations or warranties.