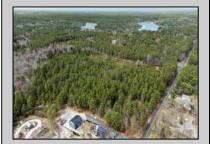

## COMMENTS

Just Under 5 Acres in Mullica Township and Zoned Sweetwater Village! It is assumed that the Land is a Conforming Lot under the present zoning regulations and that All Approvals can be obtained in order to construct a Single Family Home. Utilities are available but he subject site would require Electrical Service, Septic System & Well System. Buyer is responsible for all Due Diligence with Mullica Township and the NJ State Pinelands Commission. The Seller makes no representations or warranties.